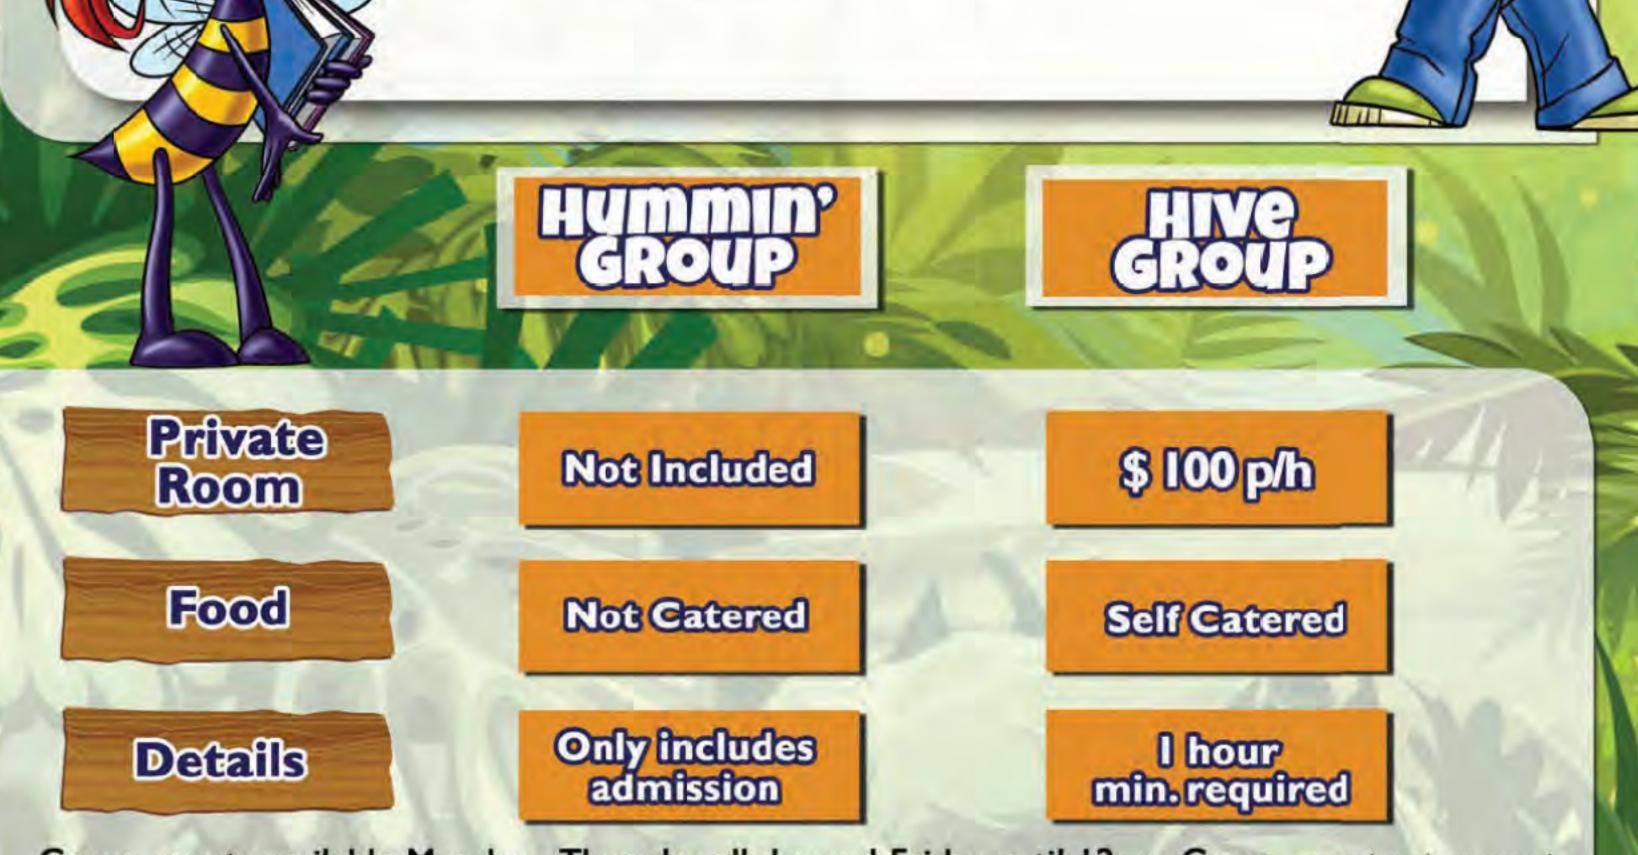

Private Room Starting at \$100.00 per hour

Group events available Monday - Thursday all day and Friday until 12pm. Group event rates must be booked in advance. You may do so by calling (347)640-1126. Exclusions may apply according to location and group rate, call for details. HOT FOOD MENU