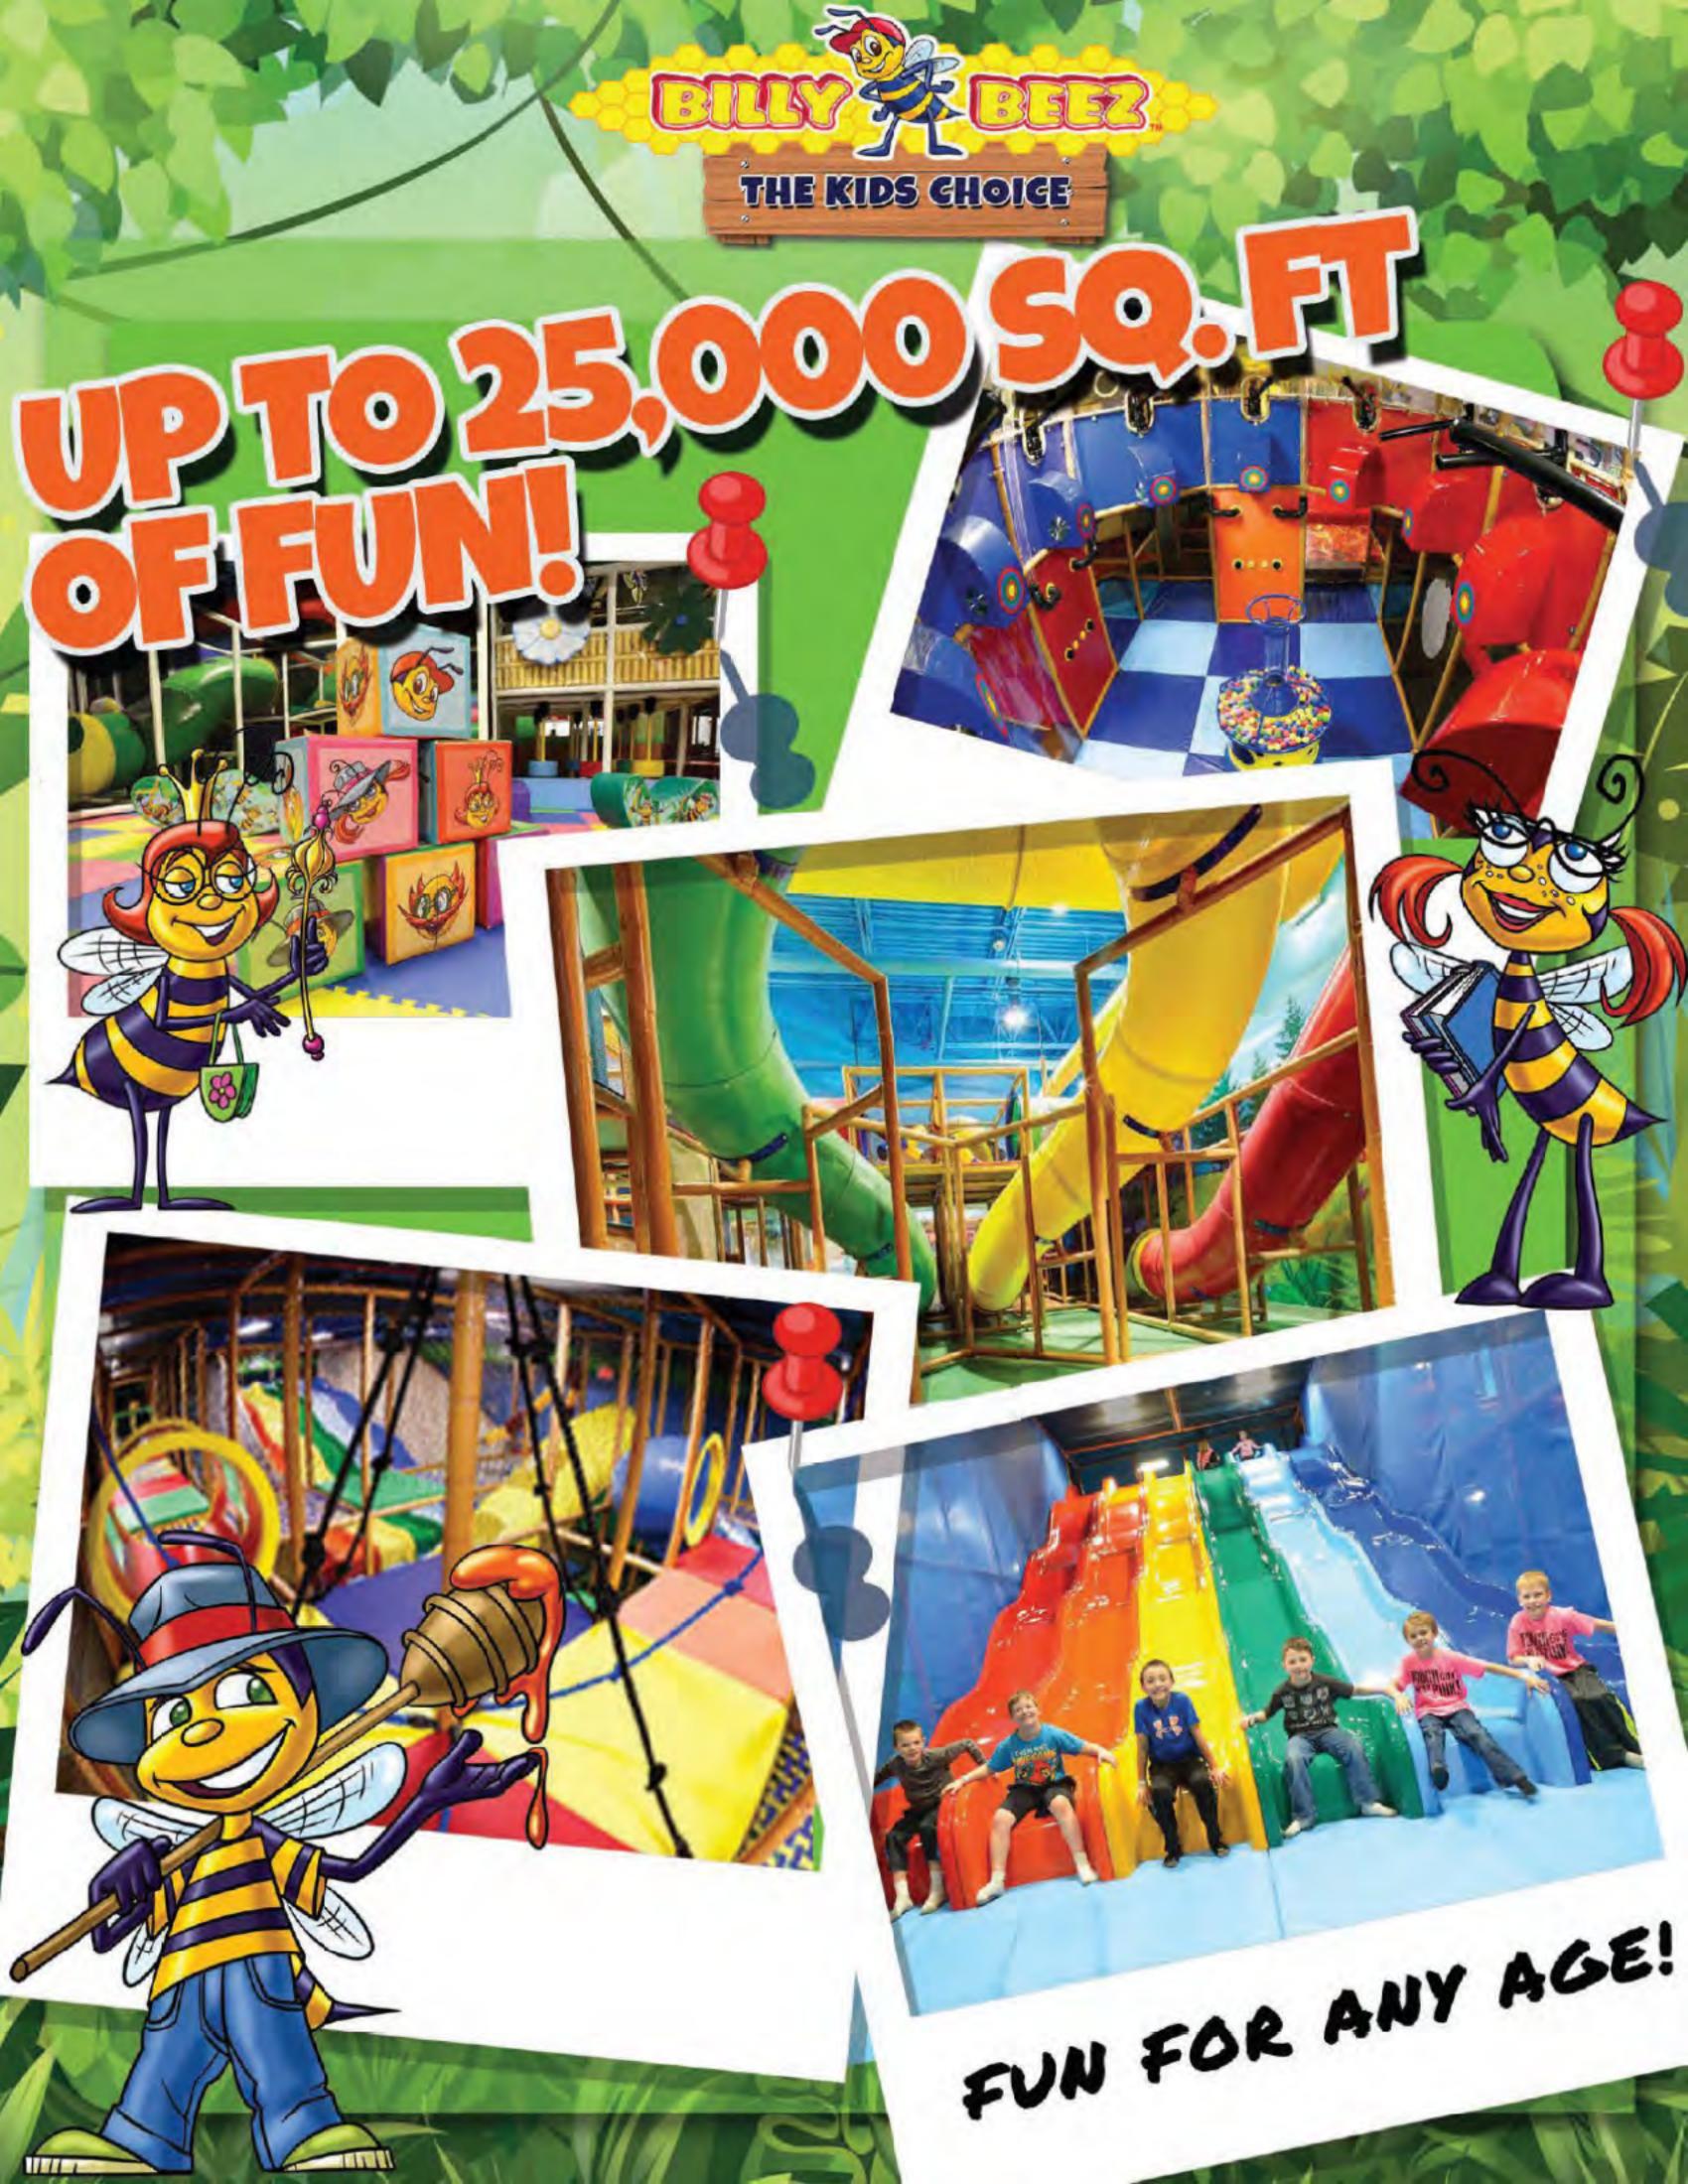

# GROUP RATES

### **Group Child Admissions**

(per child aged 1-17 years old) 20-50 Children: \$12.50 51-100 Children: \$11.50 101+ Children: \$10.50

Adult Chaperones I FREE adult per every 6 children Additional adults: \$3.95 each

Private Room Starting at \$100.00 per hour



Group events available Monday - Thursday all day and Friday until 12pm. Group event rates must be booked in advance. You may do so by calling (347)640-1126. Exclusions may apply according to location and group rate, call for details. HOT FOOD MENU

Chicken Tenders Tray: Serves 12......\$49.99 Oven-baked, all white meat chicken tenders.

Tray of Fries: Serves I0-I2 ......\$29.99 Oven baked, crinkle cut french fries.

Plain Cheese Pizza: Serves 8......\$23.95 Made to order pies, topped with 100% whole