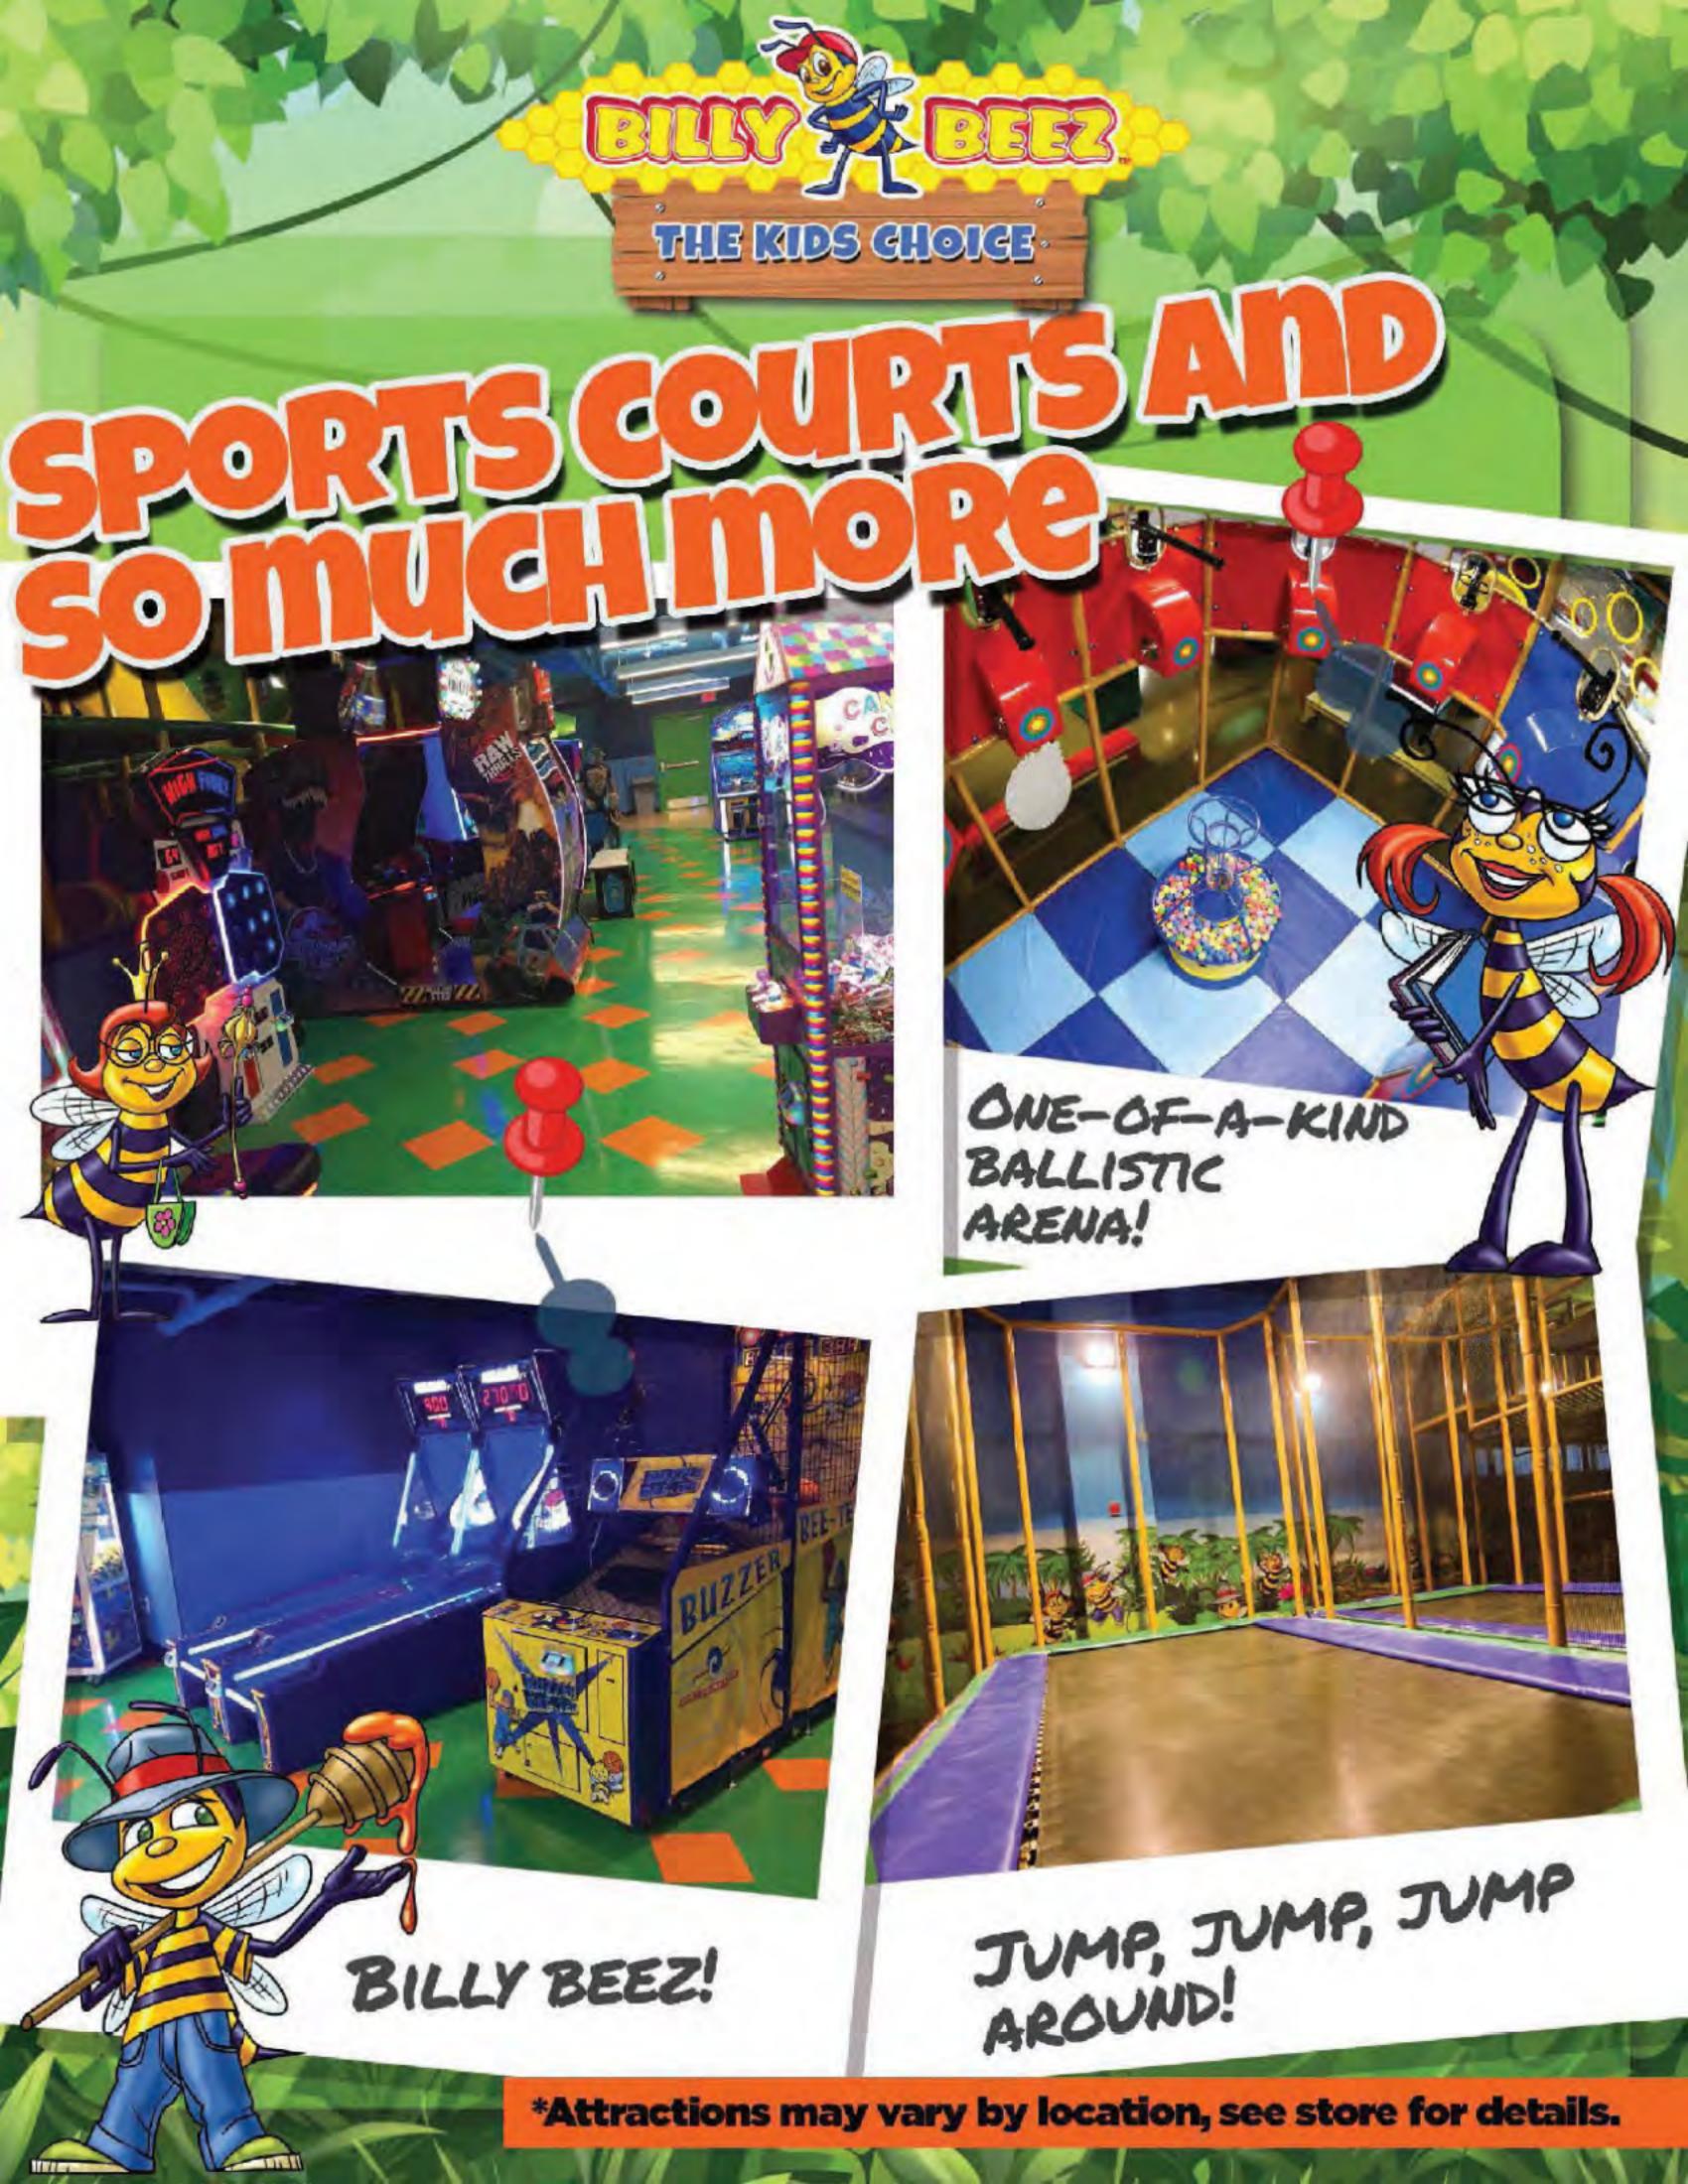

# GROUP RATES

### **Group Child Admissions**

(per child aged 1-17 years old) 20-50 Children: \$12.50 51-100 Children: \$11.50 101+ Children: \$10.50

Adult Chaperones I FREE adult per every 6 children Additional adults: \$3.95 each

Private Room Starting at \$100.00 per hour



Group events available Monday - Thursday all day and Friday until 12pm. Group event rates must be booked in advance. You may do so by calling (347)640-1126. Exclusions may apply according to location and group rate, call for details. HOT FOOD MENU

Chicken Tenders Tray: Serves 12......\$49.99 Oven-baked, all white meat chicken tenders.

Tray of Fries: Serves I0-I2 ......\$29.99 Oven baked, crinkle cut french fries.

Plain Cheese Pizza: Serves 8......\$23.95 Made to order pies, topped with 100% whole milk moz