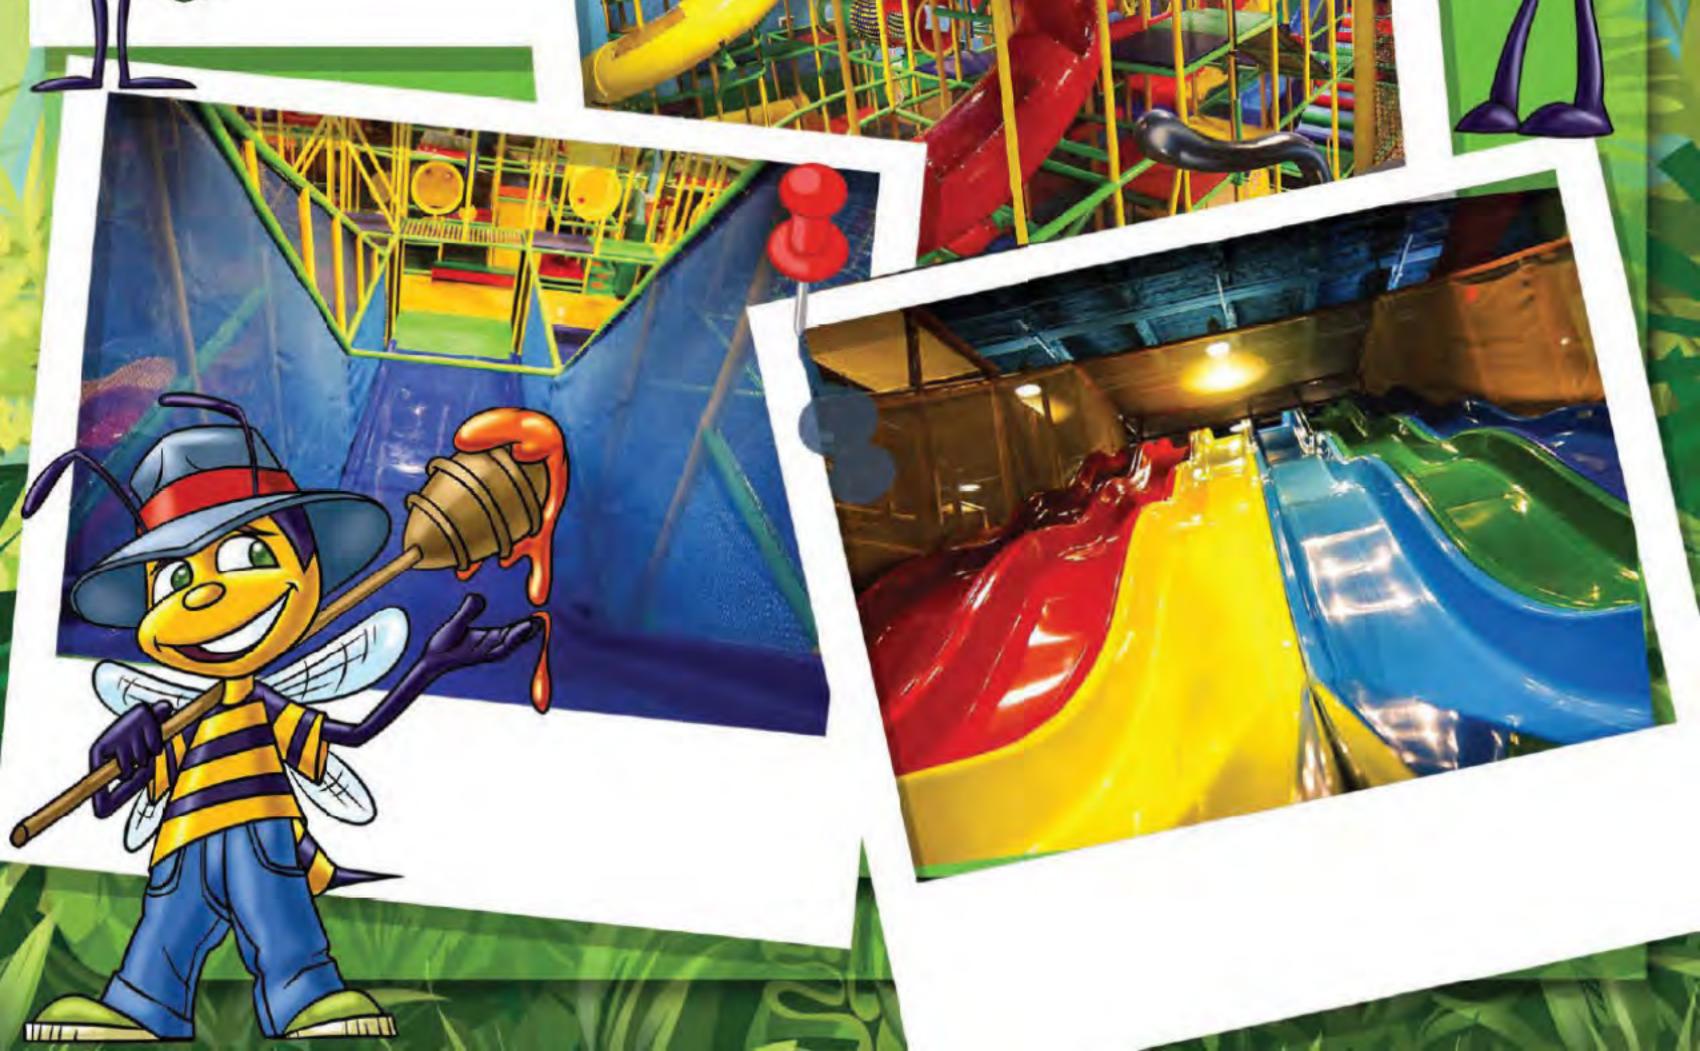

# GROUP RATES

### **Group Child Admissions**

(per child aged 1-17 years old) 20-50 Children: \$12.50 51-100 Children: \$11.50 101+ Children: \$10.50

Adult Chaperones I FREE adult per every 6 children Additional adults: \$3.95 each

Private Room Starting at \$100.00 per hour



Group events available Monday - Thursday all day and Friday until 12pm. Group event rates must be booked in advance. You may do so by calling (347)640-1126. Exclusions may apply according to location and group rate, call for details. HOT FOOD MENU

Chicken Tenders Tray: Serves 12......\$49.99 Oven-baked, all white meat chicken tenders.

Tray of Fries: Serves I0-I2 ......\$29.99 Oven baked, crinkle cut french fries.

Plain Cheese Pizza: Serves 8......\$23.95 Made to order pies, topped with 100% whole milk