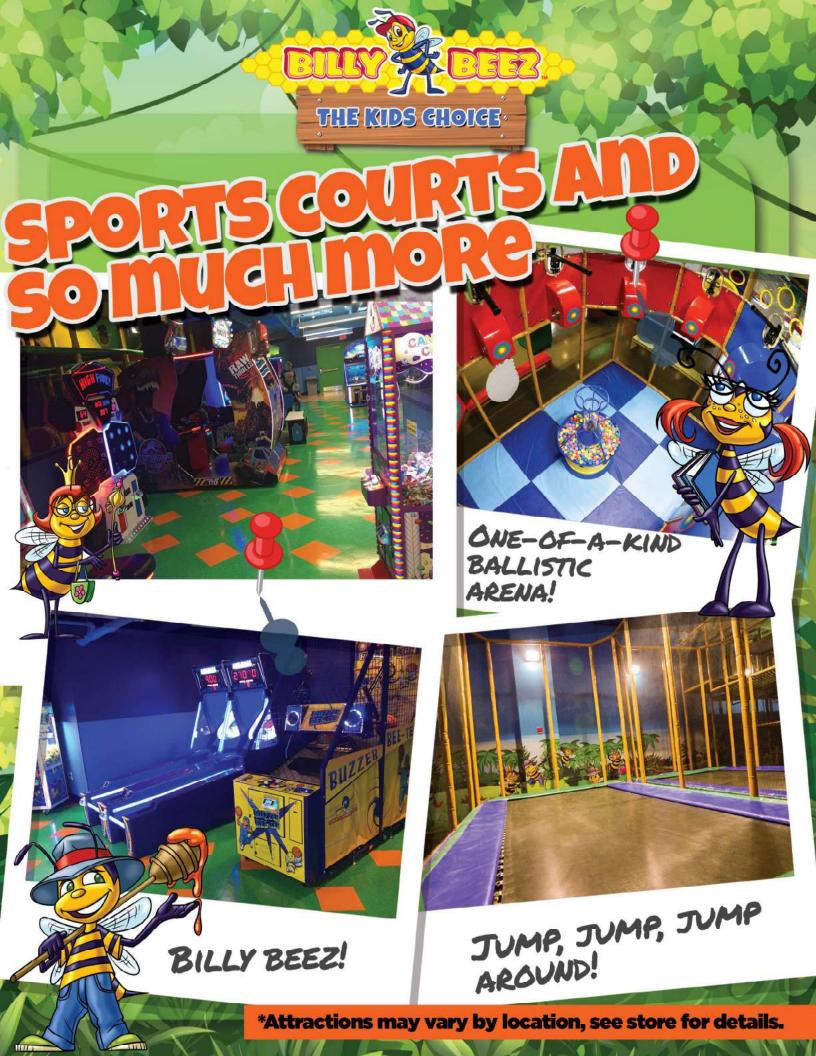

3 (3 (1)) ALL AGES AT BILLY BEEZ FIELD TRIP





GROUP RATES

## **Group Child Admissions**

(per child aged I-17 years old)

15-40 Children: \$13

41-80 Children: \$12

81+ Children: \$11







Private Room
Starting at \$100.00 per hour



HIVE GROUP

Private Room

**Not Included** 

\$100 p/h

Food

**Not Catered** 

**Self Catered** 

**Details** 

Only includes admission

I hour min. required

Group events available Monday - Thursday all day and Friday until 12pm. Group event rates must be booked in advance. You may do so by calling (347) 640-1126. Billy Beez requires all groups to provide 1 free chaperone for every 6 children. Billy Beez has right to cancel the group if required number of chaperones are not accompanied on the day of event.

Exclusions may apply according to locatio