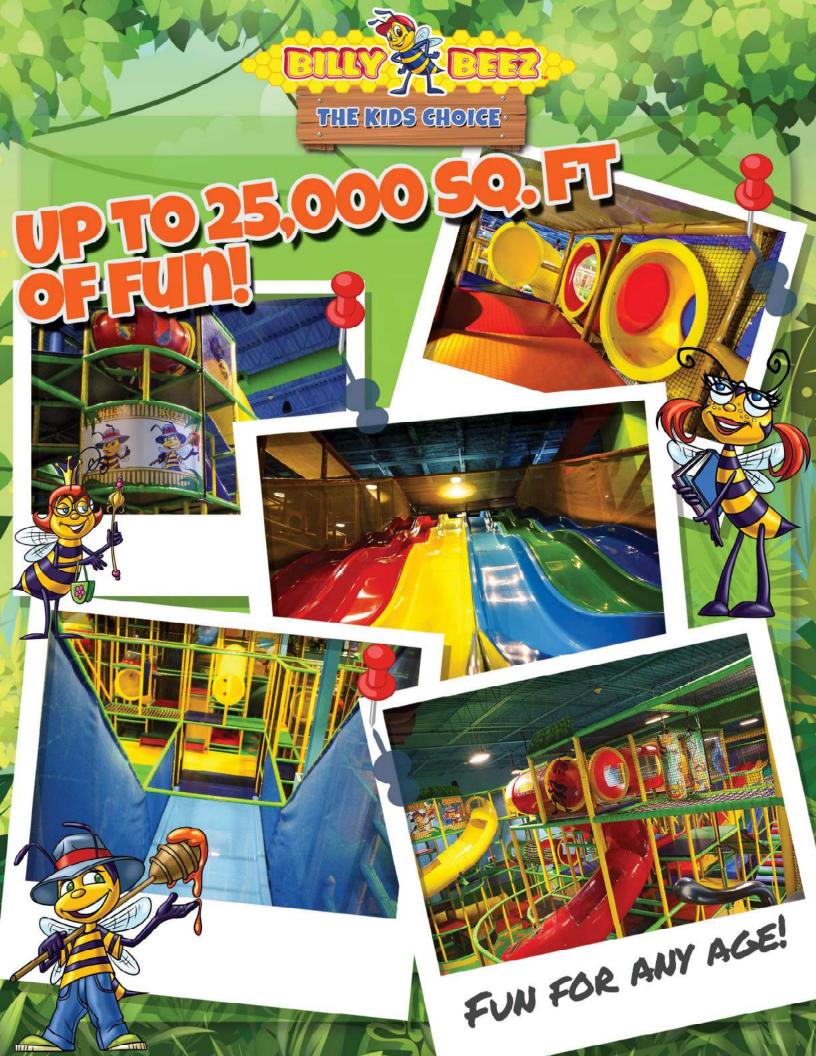

3 (3 (1)) ALL AGES AT BILLY BEEZ FIELD TRIP





GROUP RATES

## **Group Child Admissions**

(per child aged I-17 years old)

15-40 Children: \$13

41-80 Children: \$12

81+ Children: \$11







Private Room
Starting at \$100.00 per hour



HIVE GROUP

Private Room

**Not Included** 

\$100 p/h

Food

**Not Catered** 

**Self Catered** 

**Details** 

Only includes admission

I hour min. required

Group events available Monday - Thursday all day and Friday until 12pm. Group event rates must be booked in advance. You may do so by calling (347) 640-1126. Billy Beez requires all groups to provide 1 free chaperone for every 6 children. Billy Beez has right to cancel the group if required number of chaperones are not accompanied on the day of event.

Exclusions may apply according to locat