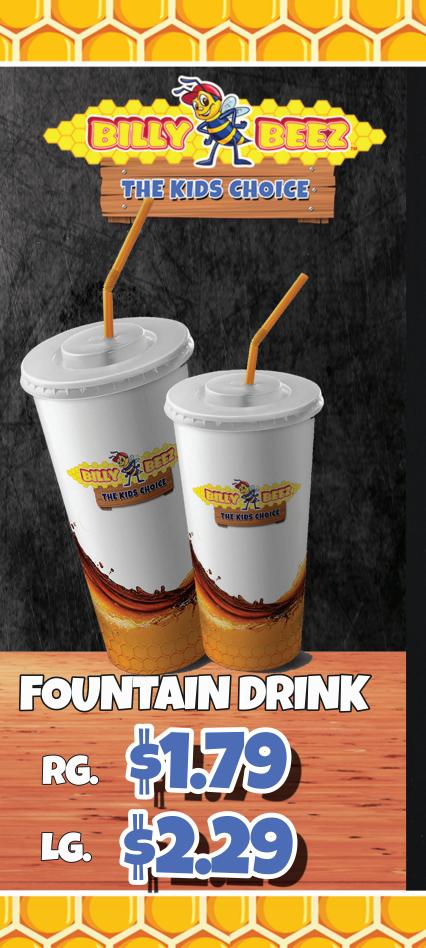

## HOMAY GALES

| Snacks<br>Lays       | \$1.79             |
|----------------------|--------------------|
| Lays                 | \$1.79<br>\$0.99   |
| Fruit snacks         | .\$0.99            |
| CookieCandy          | .\$2.79<br>\$1.89  |
| Drinks RG.           |                    |
| Fountain drink\$1.79 | \$2.29             |
| Hot Coffee\$1.79     | \$1.89             |
| WaterBottled soda    | \$2.99             |
| PoweradeGatorade     | .\$2.99            |
| Snapple              | \$2.99             |
| SnappleBottled juice | .\$2.99<br>.\$2.49 |
| Juice box            | \$1.79             |