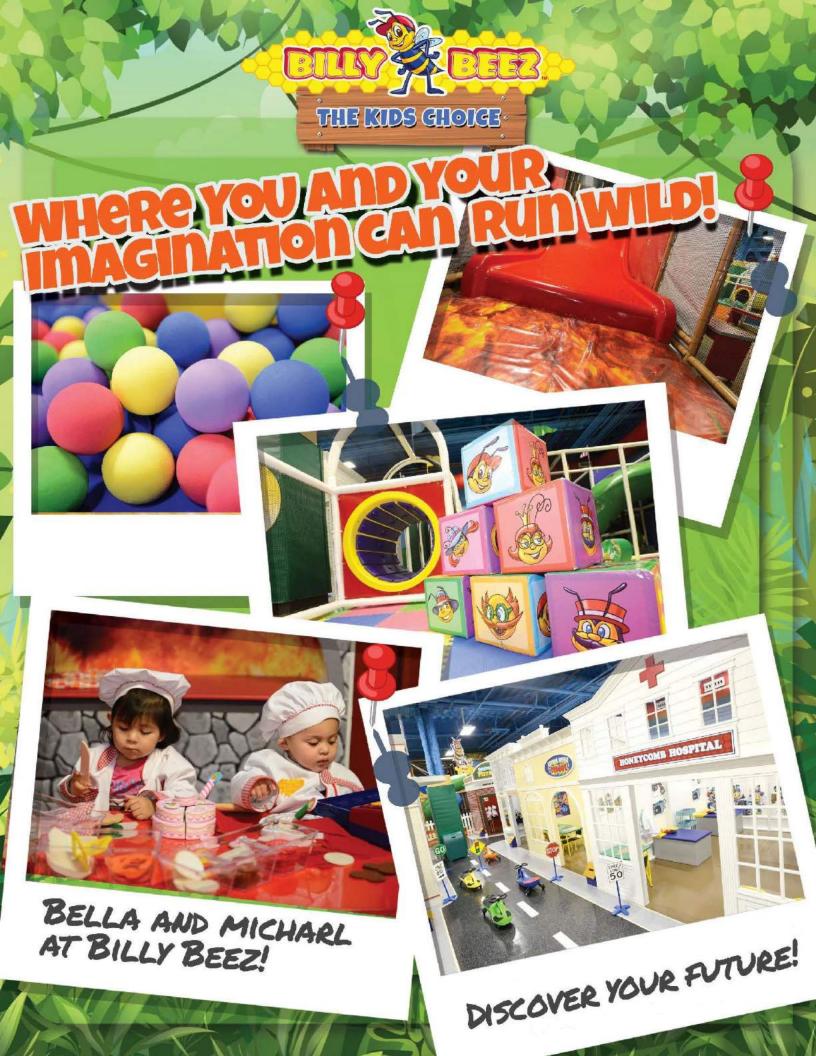

You may do so by calling (347) 640-1126. Billy Beez requires all groups to provide 1 free chaperone for every 6 children. Billy Beez has right to cancel the group if required number of chaperones are not accompanied on the day of event. Exclusions may apply according to location and group rate, call for details.

| 諁 . | HOIG                                                  |                 |
|-----|-------------------------------------------------------|-----------------|
|     | E CALE                                                | }               |
|     | Snacks                                                |                 |
|     | Lays                                                  | §1.79           |
|     | Dóritos<br>Goldfish                                   |