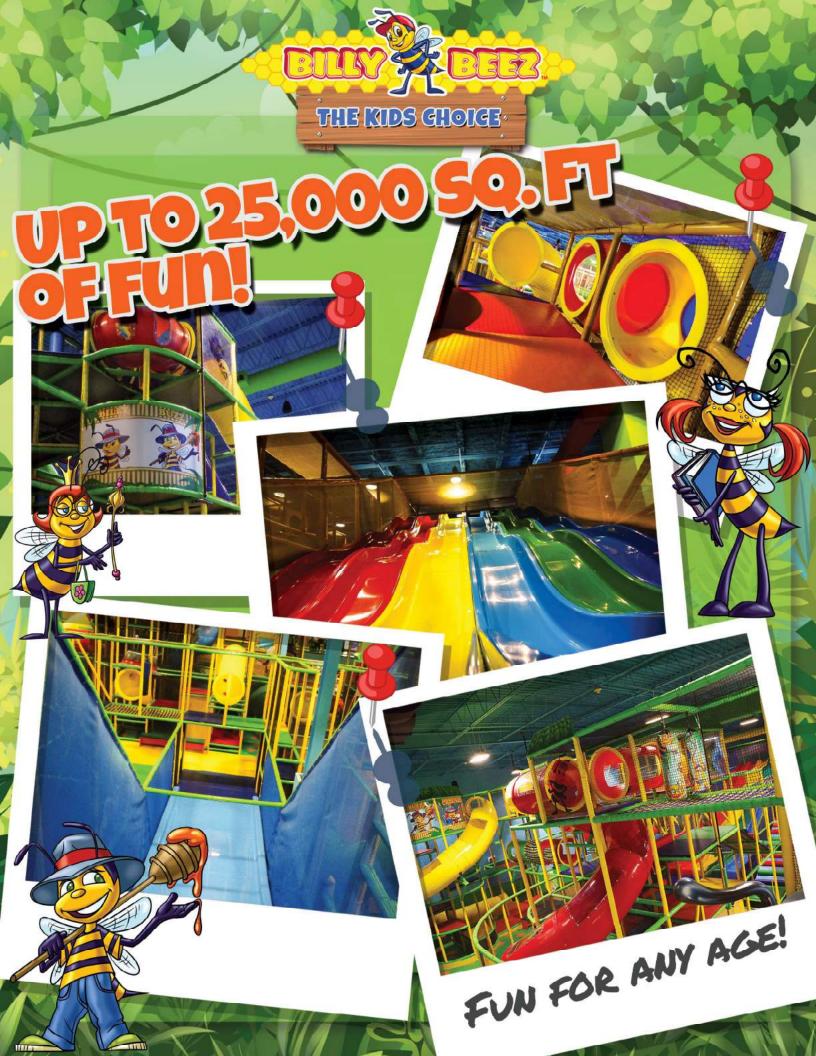

You may do so by calling (347) 640-1126. Billy Beez requires all groups to provide 1 free chaperone for every 6 children. Billy Beez has right to cancel the group if required number of chaperones are not accompanied on the day of event. Exclusions may apply according to location and group rate, call for details.

| 諁 . | HOIG                                                  |                 |
|-----|-------------------------------------------------------|-----------------|
|     | E CALE                                                | }               |
|     | Snacks                                                |                 |
|     | Lays                                                  | §1.79           |
|     | Dóritos<br>Goldfish                                   |