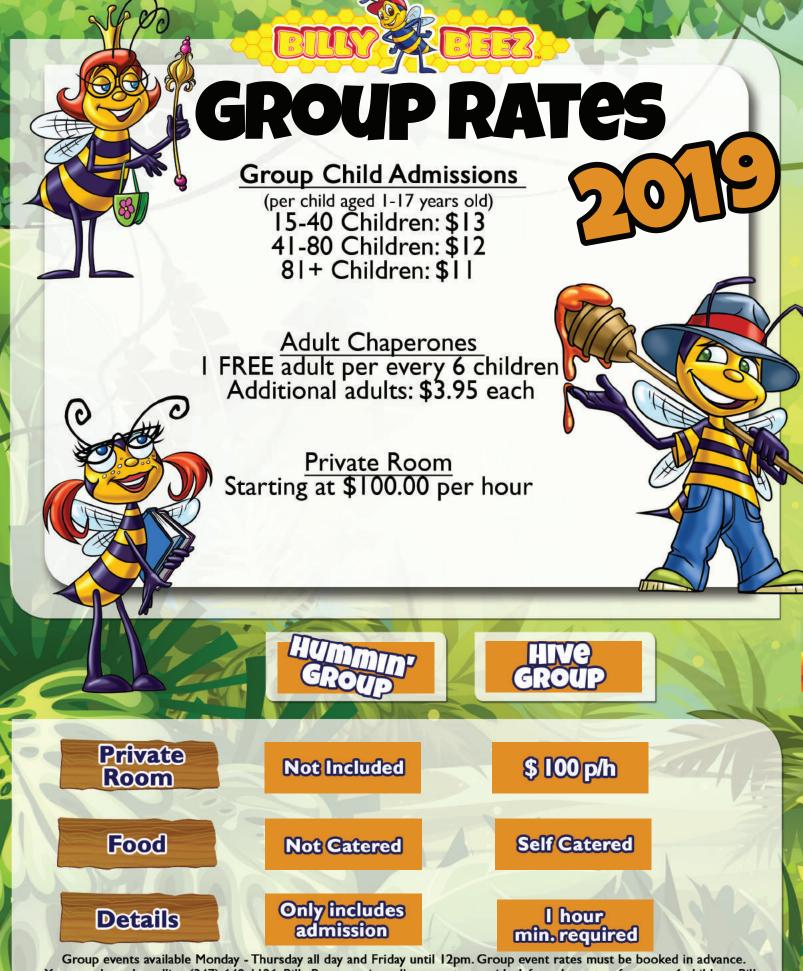

You may do so by calling (347) 640-1126. Billy Beez requires all groups to provide 1 free chaperone for every 6 children. Billy Beez has right to cancel the group if required number of chaperones are not accompanied on the day of event. Exclusions may apply according to location and group rate, call for details.