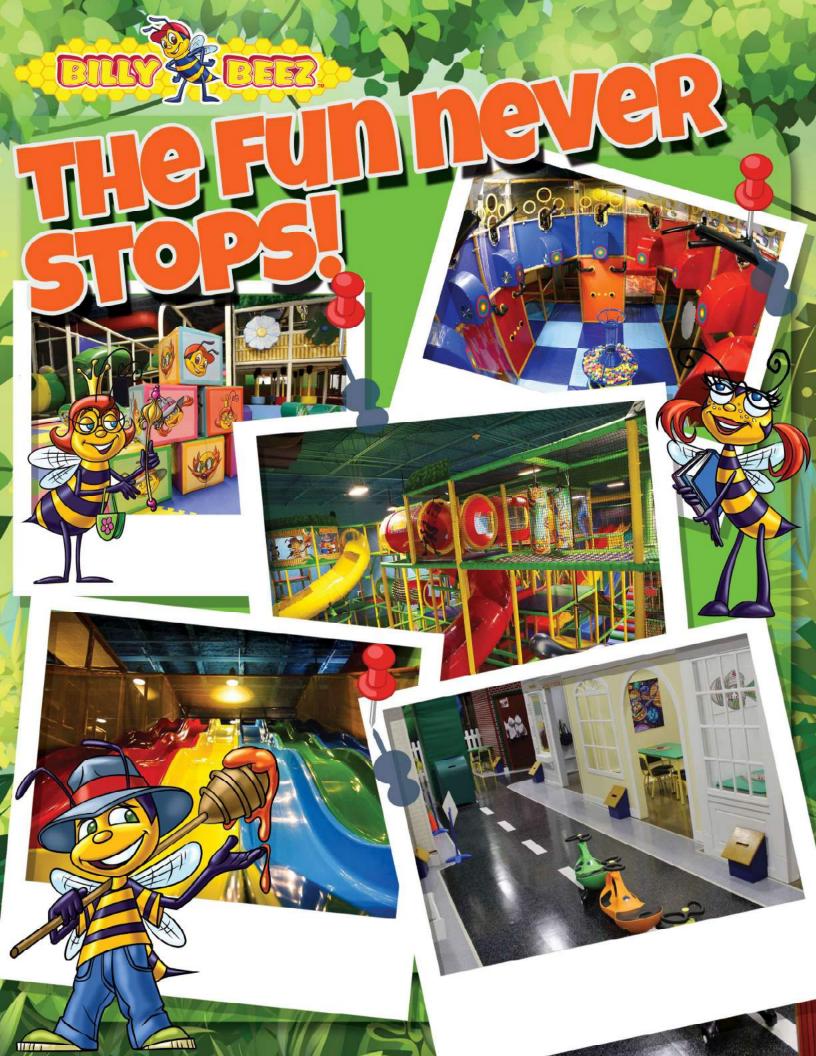

You may do so by calling (347) 640-1126. Billy Beez requires all groups to provide 1 free chaperone for every 6 children. Billy Beez has right to cancel the group if required number of chaperones are not accompanied on the day of event. Exclusions may apply according to location and group rate, call for details.

| 諁 . | HOIG                                                  |                 |
|-----|-------------------------------------------------------|-----------------|
|     | E CALE                                                | }               |
|     | Snacks                                                |                 |
|     | Lays                                                  | §1.79           |
|     | Dóritos<br>Goldfish                                   |