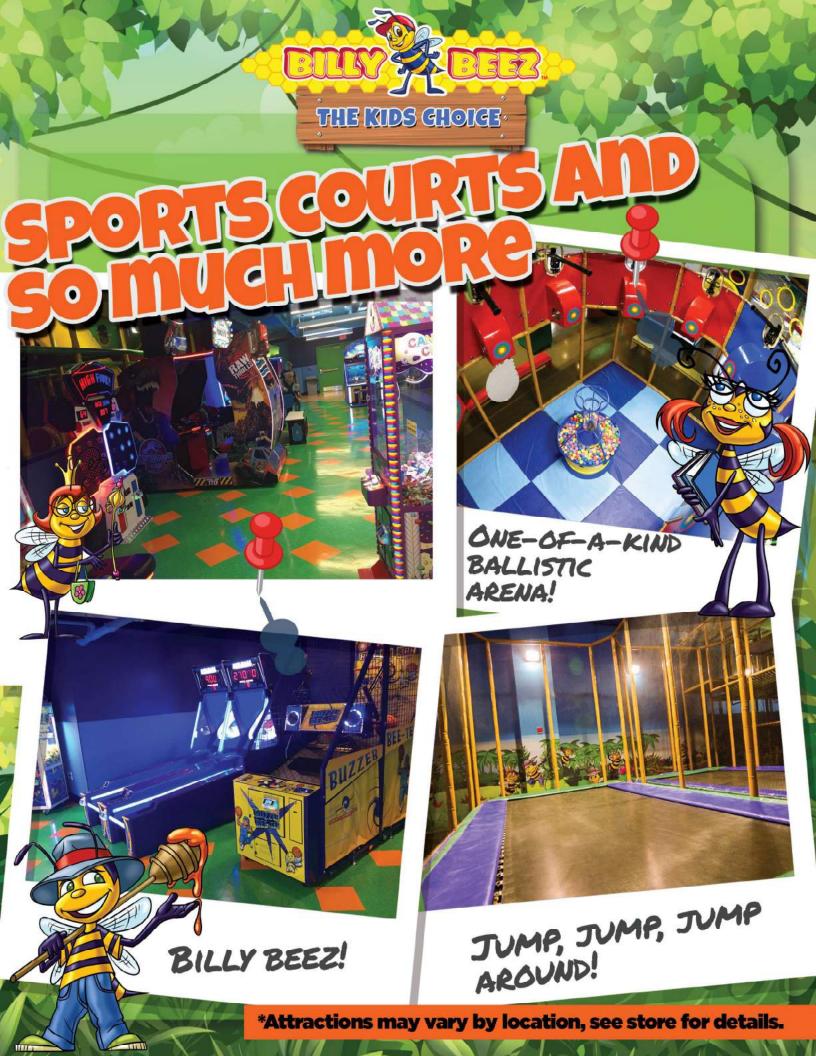

You may do so by calling (347) 640-1126. Billy Beez requires all groups to provide 1 free chaperone for every 6 children. Billy Beez has right to cancel the group if required number of chaperones are not accompanied on the day of event. Exclusions may apply according to location and group rate, call for details.

| 諁 . | HOIG                                                  |                 |
|-----|-------------------------------------------------------|-----------------|
|     | E CALE                                                | }               |
|     | Snacks                                                |                 |
|     | Lays                                                  | §1.79           |
|     | Dóritos<br>Goldfish                                   |