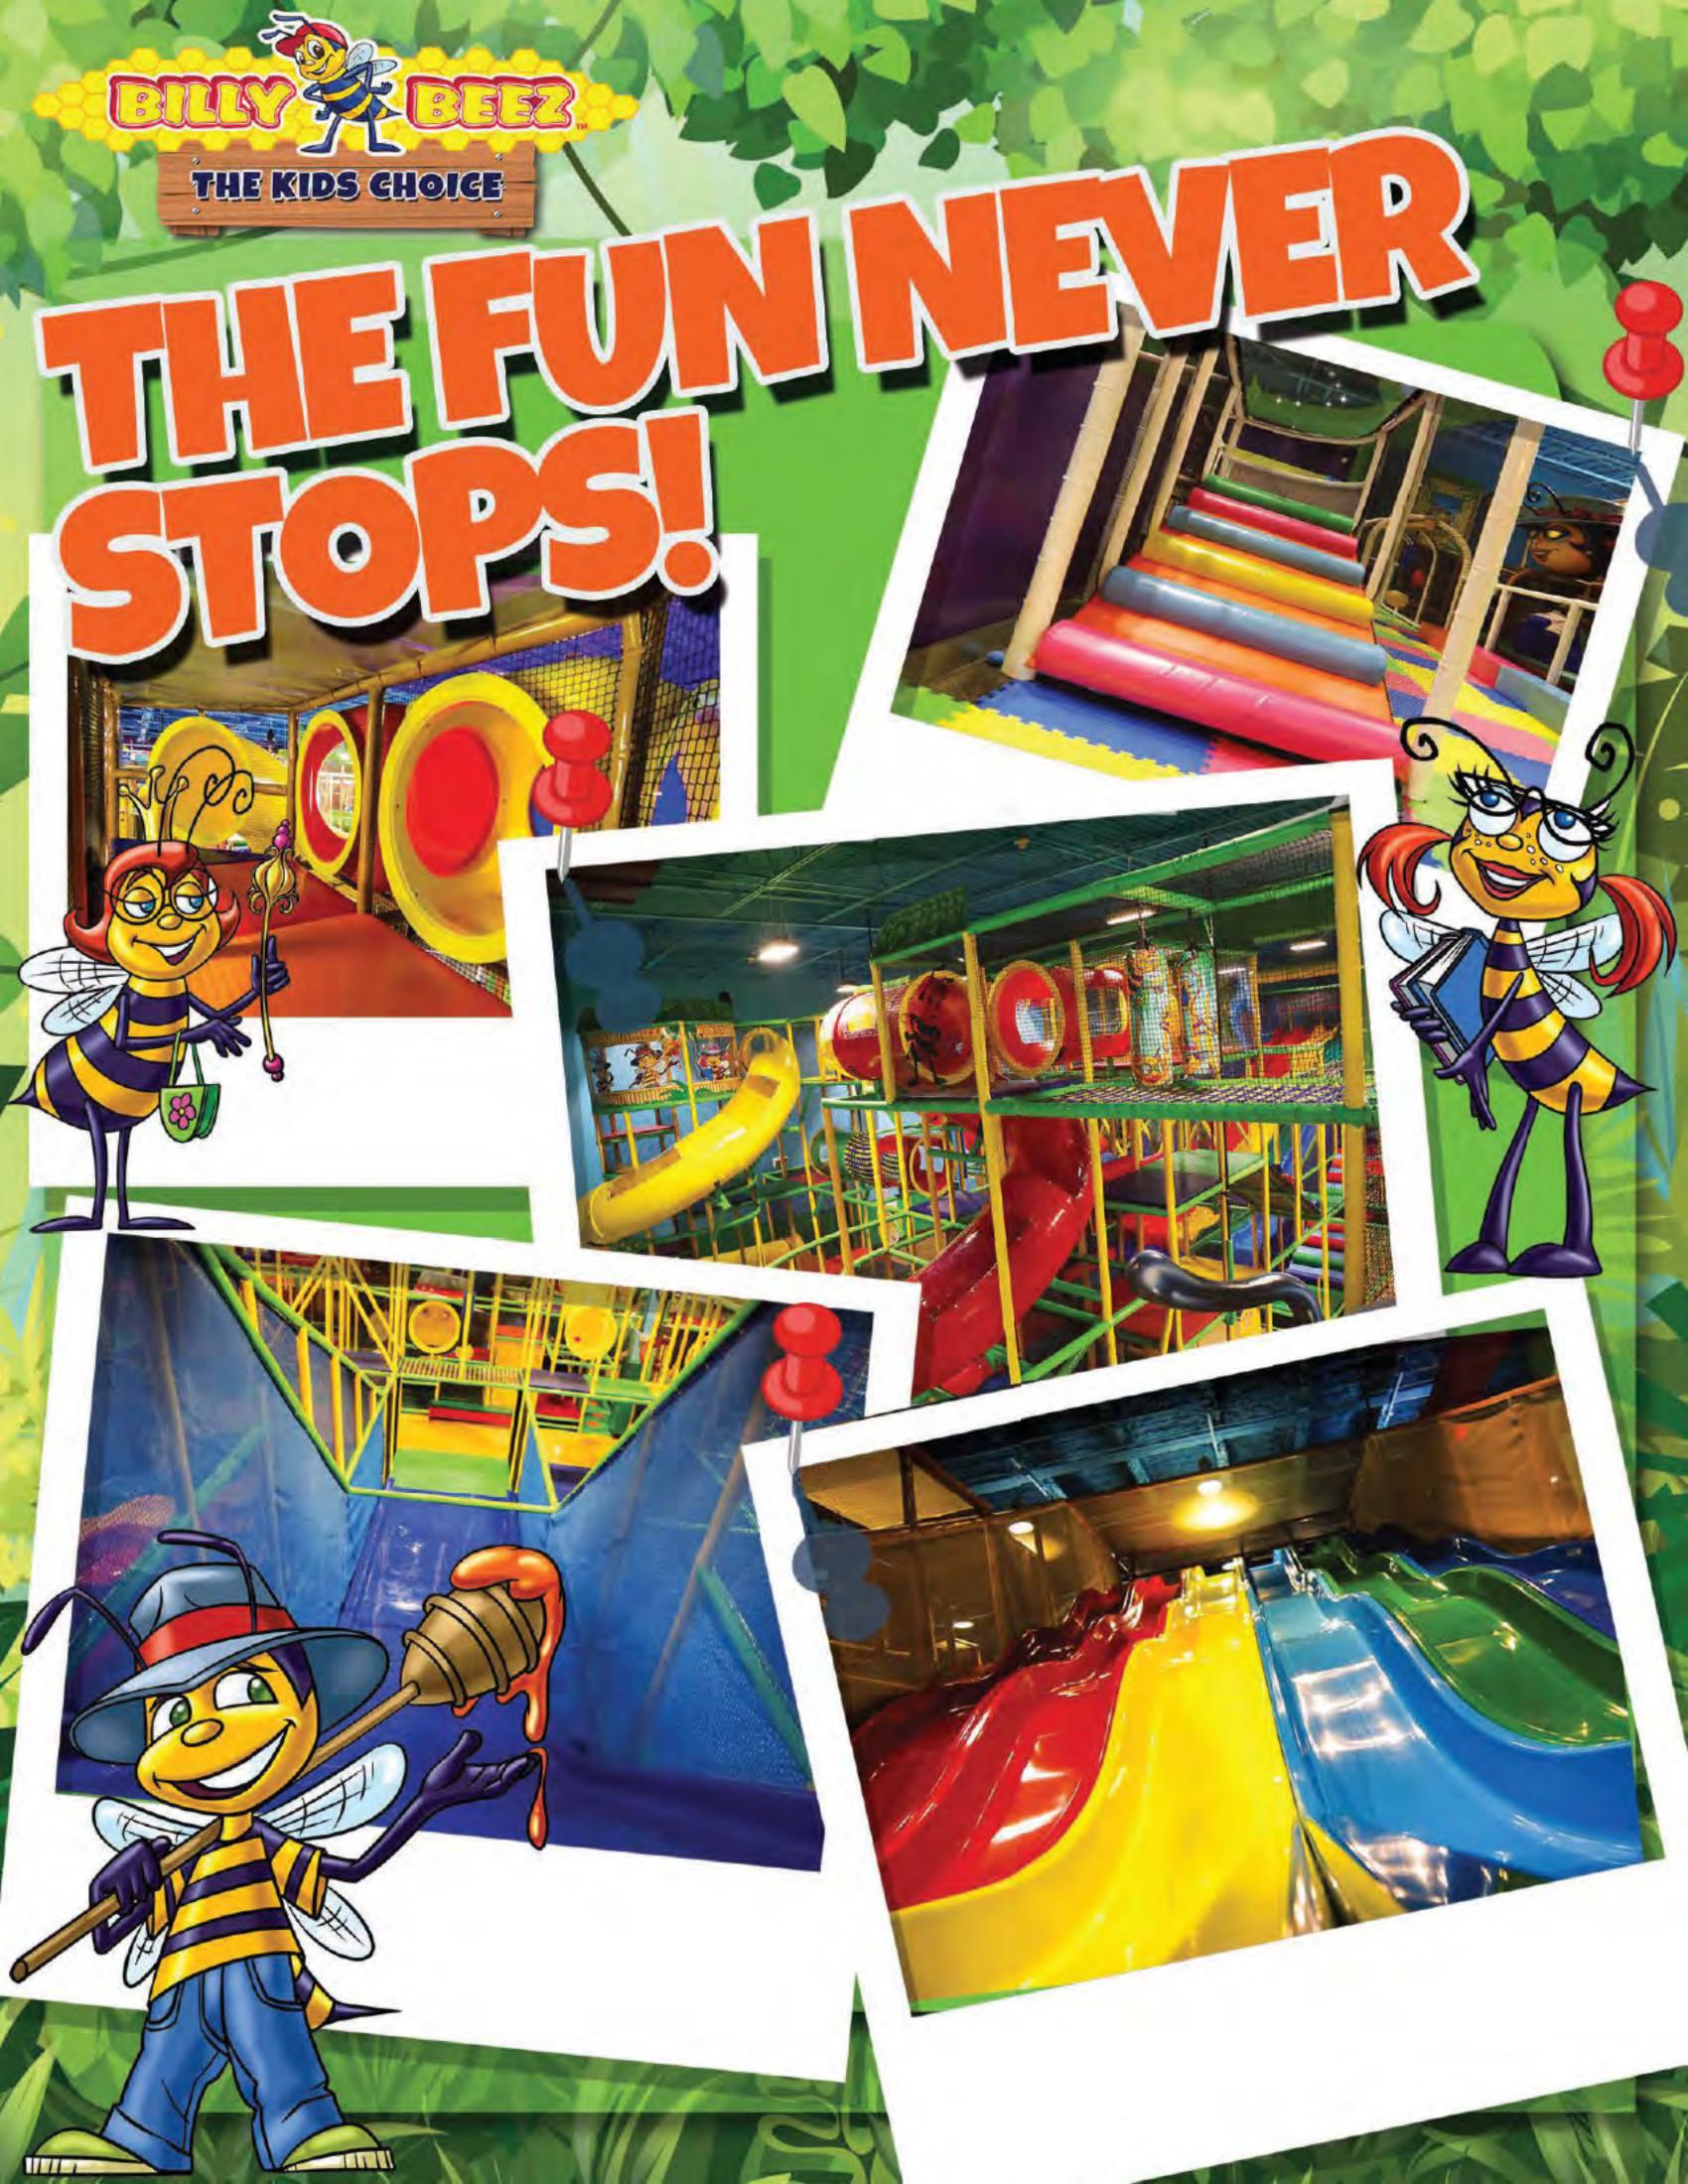

### **Group Child Admissions**

(per child aged 1-17 years old)

20-50 Children: \$12.50

51-100 Children: \$11.50

101+ Children: \$10.50

Adult Chaperones

I FREE adult per every 6 children

Additional adults: \$3.95 each







**Private** Room

Not Included

\$100 p/h

**Food** 

**Not Catered** 

Self Catered

**Details** 

Only includes admission

I hour min\_required

Group events available Monday - Thursday all day and Friday until 12pm. Group event rates must be booked in advance. You may do so by calling (347)640-1126. Exclusions may apply according to location and group rate, call for details.



\*MENU ITEMS ARE AVAILABLE FOR PURCHASE IN STORE ON THE DATE OF THE EVENT ONLY,

## **Drinks**

## Snacks

| Fountain Drinks |        |
|-----------------|--------|
| regular