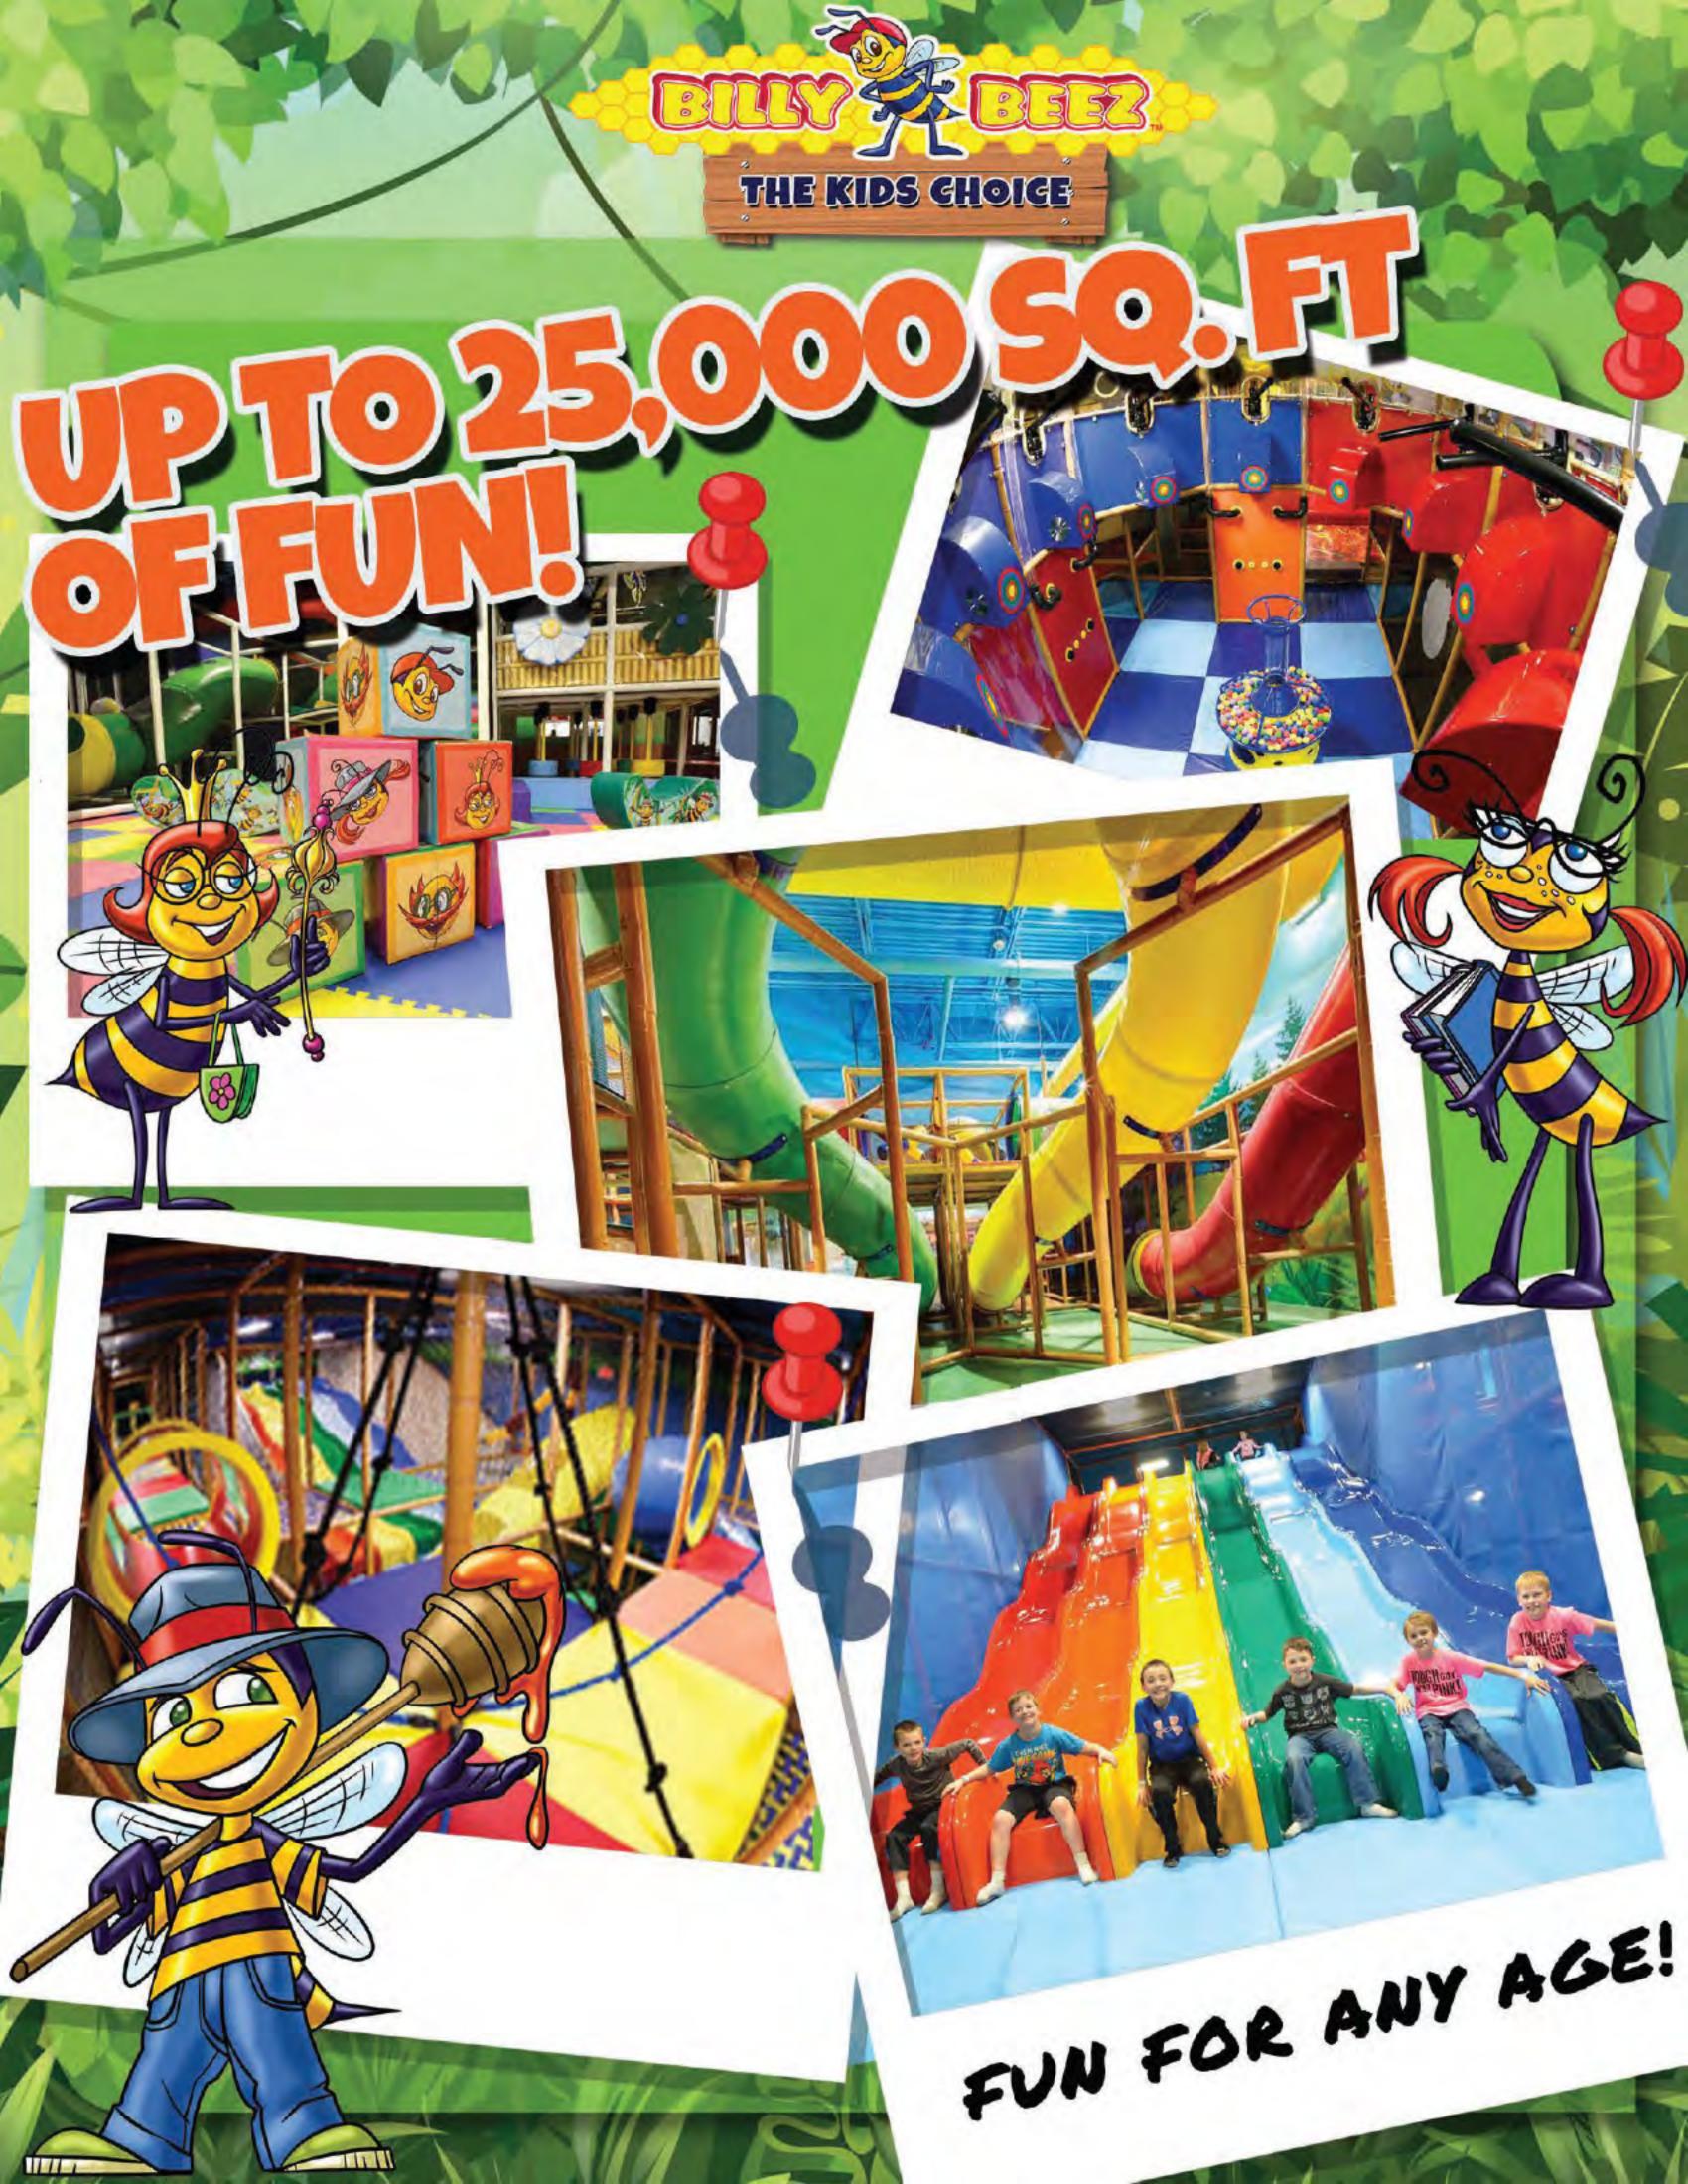

### **Group Child Admissions**

(per child aged 1-17 years old)

20-50 Children: \$12.50

51-100 Children: \$11.50

101+ Children: \$10.50

Adult Chaperones

I FREE adult per every 6 children

Additional adults: \$3.95 each







**Private** Room

Not Included

\$100 p/h

**Food** 

**Not Catered** 

Self Catered

**Details** 

Only includes admission

I hour min\_required

Group events available Monday - Thursday all day and Friday until 12pm. Group event rates must be booked in advance. You may do so by calling (347)640-1126. Exclusions may apply according to location and group rate, call for details.



\*MENU ITEMS ARE AVAILABLE FOR PURCHASE IN STORE ON THE DATE OF THE EVENT ONLY,

## **Drinks**

## Snacks

| Fountain Drinks |        |
|-----------------|--------|
| regula