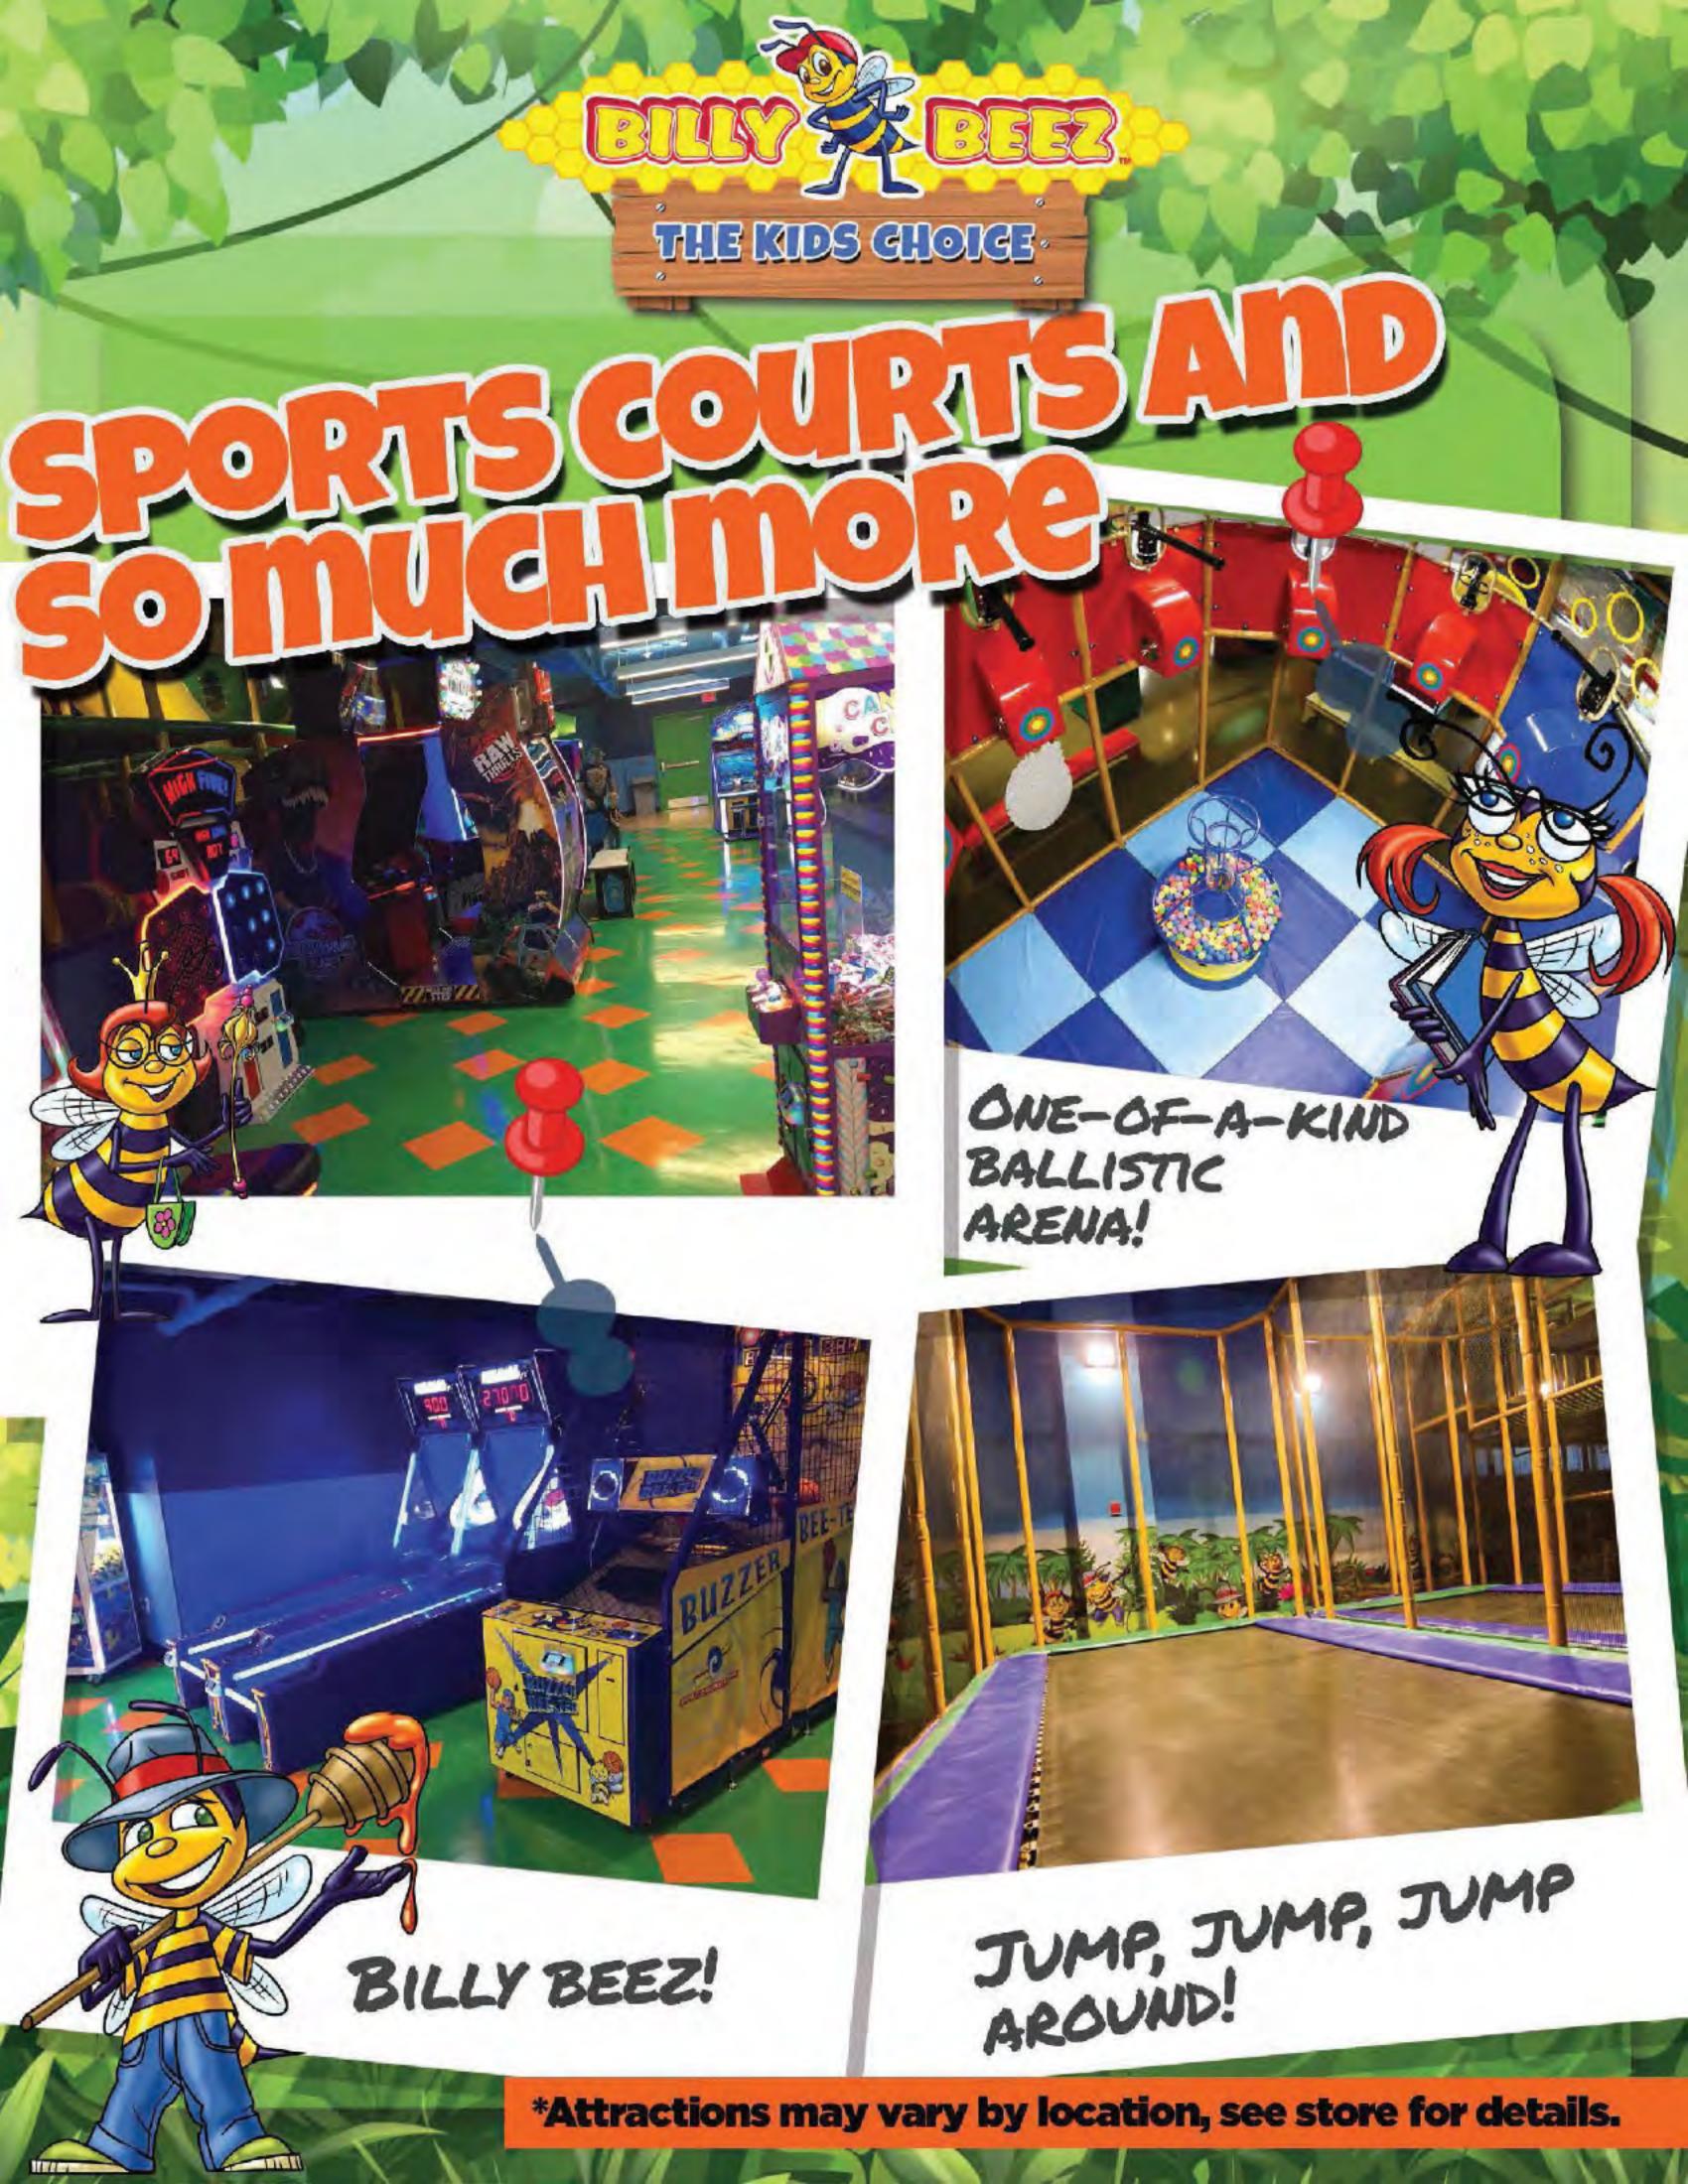

### **Group Child Admissions**

(per child aged 1-17 years old)

20-50 Children: \$12.50

51-100 Children: \$11.50

101+ Children: \$10.50

Adult Chaperones

I FREE adult per every 6 children

Additional adults: \$3.95 each







**Private** Room

Not Included

\$100 p/h

**Food** 

**Not Catered** 

Self Catered

**Details** 

Only includes admission

I hour min\_required

Group events available Monday - Thursday all day and Friday until 12pm. Group event rates must be booked in advance. You may do so by calling (347)640-1126. Exclusions may apply according to location and group rate, call for details.



\*MENU ITEMS ARE AVAILABLE FOR PURCHASE IN STORE ON THE DATE OF THE EVENT ONLY,

## **Drinks**

## Snacks

| Fountain Drinks |        |
|-----------------|--------|
| regular